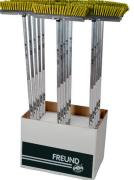

#### Snow / street broom 66240 Professional model Reflection

- wooden back
- ELASTON bristles neon yellow
- with scraper edge for stubborn ice or dirt
- aluminium handle with reflective film and D-grip
- working width 40 cm
- handle approx. 140 cm
- approx. 1250 g

#### - fully assembled -