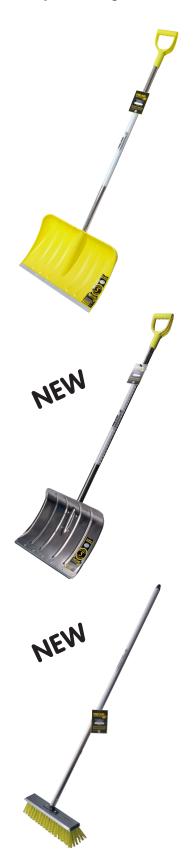

#### Plastic snow shovel 97314 Professional model Reflection

- dimensions 54 x 35 cm
- shovel strengthened with ribs
- raised side
- resists temperatures down to minus 20°C
- shaped aluminium edge
- aluminium handle with reflective film and D-grip
- handle approx. 125 cm
- approx. 1600 g

#### Aluminium snow shovel 97034 Professional model Reflection

- dimensions 50 x 35 cm
- shovel strengthened with ribs
- raised side
- shaped steel edge
- aluminium handle with reflective film and D-grip
- handle approx. 125 cm
- approx. 1700 g

#### Snow / street broom 66240 Professional model Reflection

- wooden back
- ELASTON bristles neon yellow
- with scraper edge for stubborn ice or dirt
- aluminium handle with reflective film and D-grip
- working width 40 cm
- handle approx. 140 cm
- approx. 1250 g