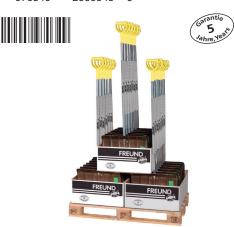

#### Plastic snow shovel 97314 Professional model Reflection

- dimensions 54 x 35 cm
- shovel strengthened with ribs
- raised side
- resists temperatures down to minus 20°C
- shaped aluminium edge
- aluminium handle with reflective film and D-grip
- handle approx. 125 cm
- approx. 1600 g

#### Aluminium snow shovel 97034 Professional model Reflection

- dimensions 50 x 35 cm
- shovel strengthened with ribs
- raised side
- shaped steel edge
- aluminium handle with reflective film and D-grip
- handle approx. 125 cm
- approx. 1700 g

#### Snow / street broom 66240 Professional model Reflection

- wooden back
- ELASTON bristles neon yellow
- with scraper edge for stubborn ice or dirt
- aluminium handle with reflective film and D-grip
- working width 40 cm
- handle approx. 140 cm
- approx. 1250 g