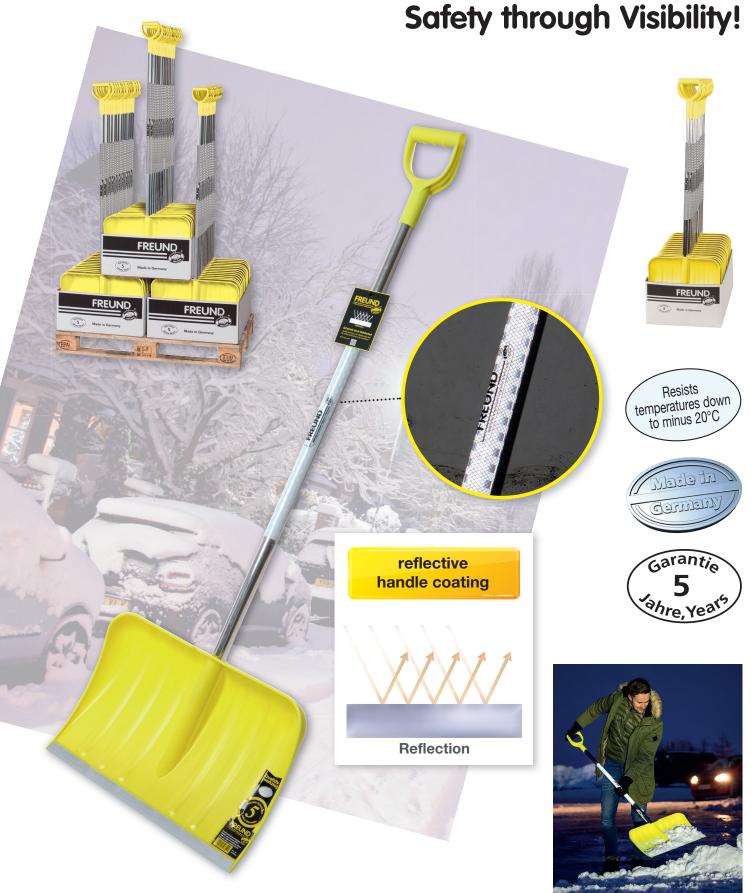

## **Safety through Visibility!**

The new FREUND plastic snow shovel "REFLECTION" range is characterized by its bright colour and reflective component and is ideal for using in darker seasons. Depending on which item you select, the handle, plastic blade and brushes are a neon yellow colour and the high-oval shaft is eqipped with a light-reflective coating. Due to its eye-catching colours and light refelection, it provides perfect visibility when used in the dark near busy traffic!

#### Plastic snow shovel 97314 Professional model Reflection

- dimensions 54 x 35 cm
- shovel strengthened with ribs
- raised side
- resists temperatures down to minus 20°C
- shaped aluminium edge
- aluminium handle with reflective film and D-grip
- handle approx. 125 cm
- approx. 1600 g

### fully assembled -